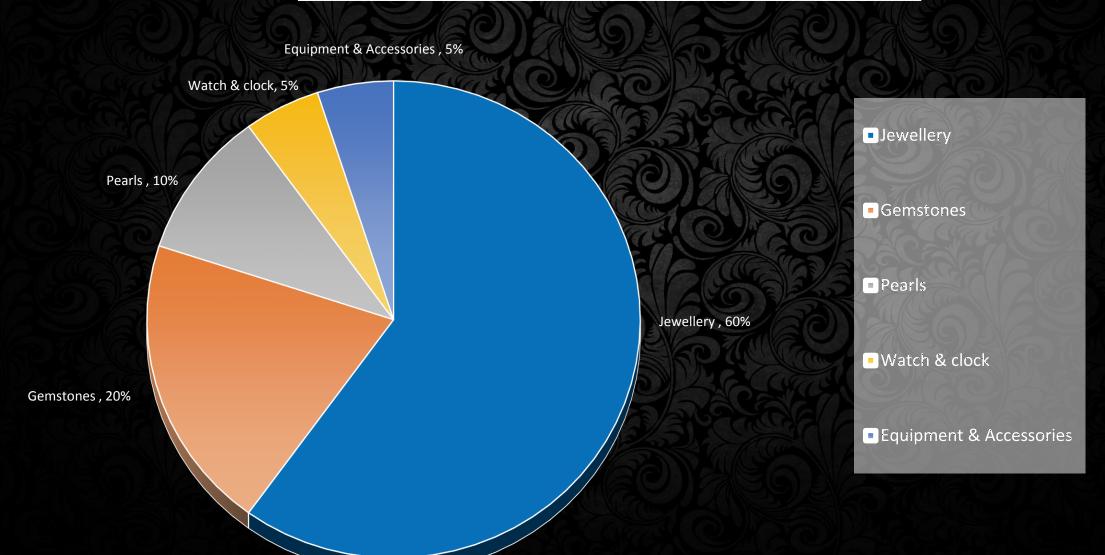

MIJ was being recognized as the most spectacular international jewellery exhibition. We are proudly to be recognized by **Malaysia Book of Record** as the Biggest Jewellery Exhibition in Malaysia since 1997 and we are still remain in this record until now.

This upcoming Malaysia Jewellery Festival 2016 marks as the 26<sup>th</sup> year of MIJ's participation. MIJ is acknowledge by many industries and it is recognized by Malaysia Tourism Promotion Board, Malaysia Convention & Exhibition Bureau (MyCEB) and Malaysia External Trade Development Corporation (MATRADE).

Branded as the Biggest jewellery exhibition in Malaysia, MIJ has successfully attracts more than **90,000 international potential trade buyers** for the past 20 years.



## Country Analysis on Exhibitors



# Exhibits Analysis



# 120 EXHIBITORS 22,000 VISITORS

Visitors

Buyers

Exporters

lmporters

Jewellery & accessory designer

Manufactures

Professionals

Retailers

Socialites

Wholesalers

Jewellery Lovers

# Why Exhibit with us?

**■ USD 3,000,000** business opportunity available

- Worldwide explode your brand awareness
- New launch for your dazzling collections
- Showcase your latest collection with immediate feedback

Engage with qualified buyers and visitors with real spending power

 Networking with local and international buyers and key industry players

Share and exchange latest information on the Jewellery market trends



Malaysia International Jewellery Festival (MIJ) 2016 platform to penetrate into ASEAN market, now is the time to start planning for the key opportunity to introduce your compan