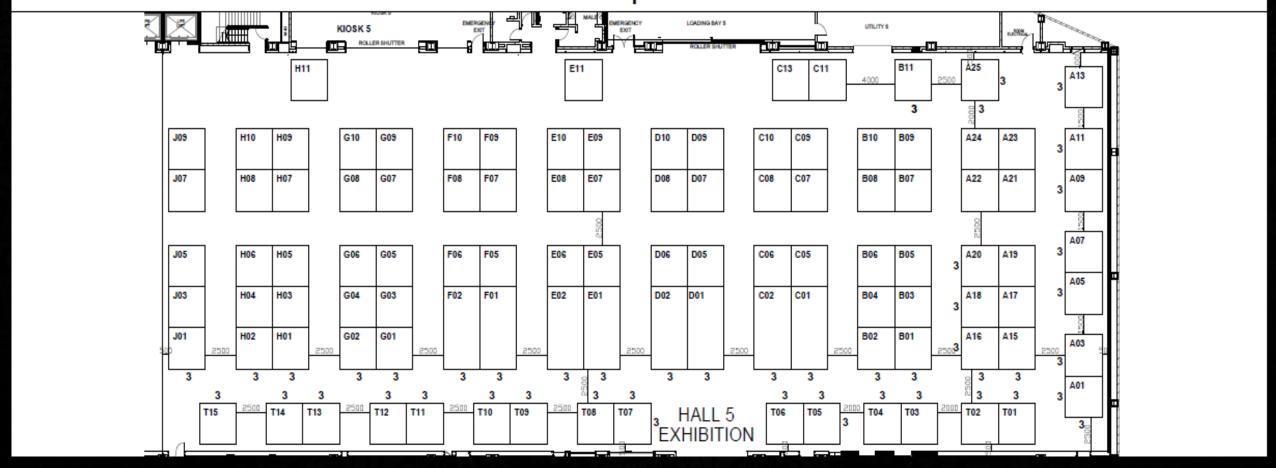

## Floor Plan of MIJ SE 2016

26th Malaysia International Jewellery Festival 2016 (Spring Edition)
KUALA LUMPUR CONVENTION CENTRE EXHIBITION HALL 5
22 - 25 April 2016