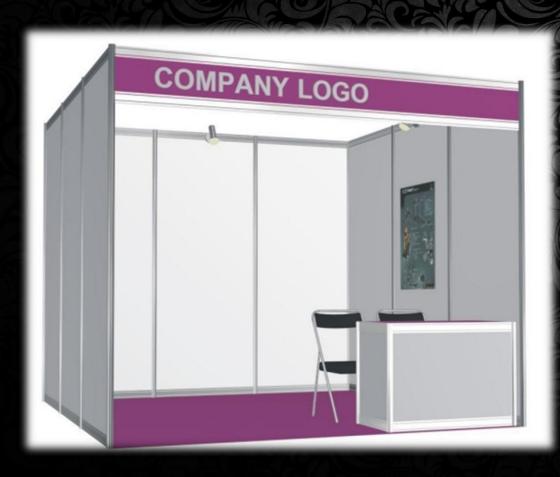

### Size of Standard Booth Shell Booth

Participation Fee: USD 418 per Square Meter

#### Booth Size

<u>Price</u>

9 Sqm : USD 3,762

• 12 Sqm : USD 5,016

• 18 Sqm : USD 7,524

#### Facilities Including:-

- Fascia Board with Company Name
- > Carpeting
- > 1 Square Table
- > 2 Chairs
- > 2 Spotlights
- > 1 Waste Basket
- > Invitation Cards
- Cleaning Services
- > 24Hrs Security Services