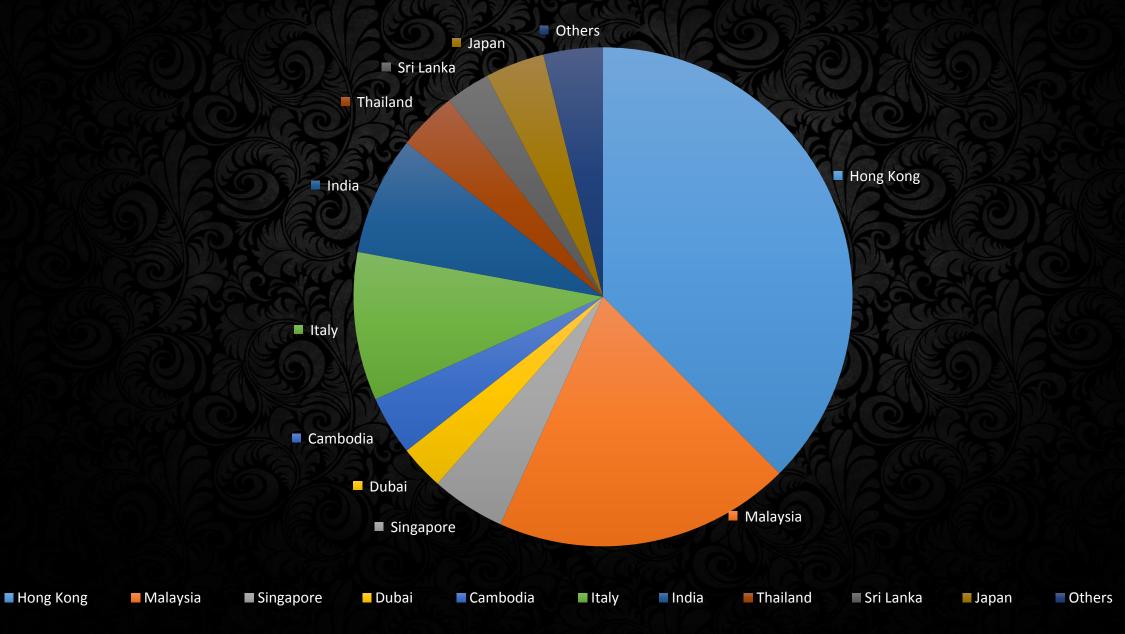

er. For over 20 years, MIJ was being recognized as the most spectacular international jewellery exhibition. We are proudly to be recognized by **Malaysia Book of Record** as the Biggest Jewellery Exhibition in Malaysia since 1997 and we are still remain in this record until now.

This upcoming Malaysia Jewellery Festival 2016 marks as the 26<sup>th</sup> year of MIJ's participation. MIJ is acknowledge by many industries and it is recognized by Malaysia Tourism Promotion Board, Malaysia Convention & Exhibition Bureau (MyCEB) and Malaysia External Trade Development Corporation (MATRADE).

Branded as the Biggest jewellery exhibition in Malaysia, MIJ has successfully attracts more than **90,000 international potential trade buyers** for the past 20 years.



## Country Analysis on Exhibitors



# Exhibits Analysis



# 120 EXHIBITORS 22,000 VISITORS

Visitors

Buyers

Exporters

lmporters

Jewellery & accessory designer

Manufactures

Professionals

Retailers

Socialites

Wholesalers

Jewellery Lovers

# Why Exhibit with us?

**■ USD 3,000,000** business opportunity available

- Worldwide explode your brand awareness
- New launch for your dazzling collections
- Showcase your latest collection with immediate feedback

Engage with qualified buyers and visitors with real spending power

 Networking with local and international buyers and key industry players

Share and exchange latest information on the Jewellery market trends



Malaysia International Jewellery Festival (MIJ) 2016 platform to penetrate into ASEAN market, now is the time to start planning for the key opportunity t