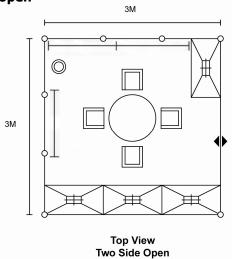

#### **HQI Light – White Light** $3m \times 3m (9m^2)$ Two-side open

|    | 3M                        |
|----|---------------------------|
| 3M |                           |
|    |                           |
|    | Top View<br>Two Side Open |