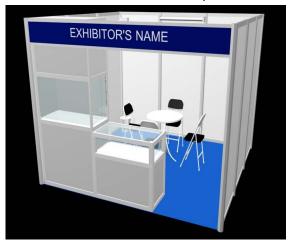

#### HQI Light — White Light 3m x 3m (9m²) Two-side open

## **Standard Package C**

Total Amount: US\$ 948.00

| Symbol | Contents                                                                                                                                                   | Qty |
|--------|------------------------------------------------------------------------------------------------------------------------------------------------------------|-----|
|        | Tall Showcase (1mL X 0.5mW X 2.5mH)  ■ With 1 X built-in 70W HQI strong white light & lockable cabinet (at bottom)                                         | 1   |
|        | Counter Showcase (1mL X 0.5mW X 1mH)  With 1 X 70W HQI strong white light on top & lockable cabinet (at bottom)  With 1built-in fluorescent tube (24 watt) | 3   |

| Symbol   | Contents                        | Qty |
|----------|---------------------------------|-----|
|          | Round Table<br>(0.79mH X 0.8mD) | 1   |
|          | Folding Chair                   | 4   |
|          | Waste Basket                    | 1   |
| <u> </u> | Fluorescent Tube 36W            | 3   |
| 1        | Carpet                          | 1   |