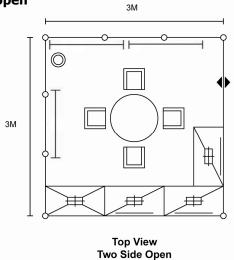

#### **HQI Light – White Light** $3m \times 3m (9m^2)$ Two-side open

|    | 3M                        |
|----|---------------------------|
| 3M |                           |
|    |                           |
|    | Top View<br>Two Side Open |