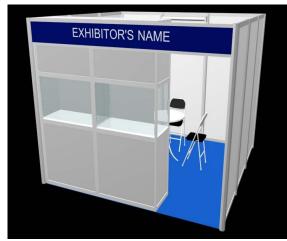

#### HQI Light — White Light 3m x 3m (9m²) One-side open

| Symbol | Contents                                                                                                                                                   | Qty |
|--------|------------------------------------------------------------------------------------------------------------------------------------------------------------|-----|
| #      | Counter Showcase (1mL X 0.5mW X 1mH)  With 1 X 70W HQI strong white light on top & lockable cabinet (at bottom)  With 1built-in fluorescent tube (24 watt) | 2   |

## Standard Package A

Total Amount: US\$ 530.00

| Symbol   | Contents                        | Qty |
|----------|---------------------------------|-----|
|          | Round Table<br>(0.79mH X 0.8mD) | 1   |
|          | Folding Chair                   | 4   |
|          | Waste Basket                    | 1   |
| <u> </u> | Fluorescent Tube 36W            | 3   |
| 1        | Carpet                          | 1   |