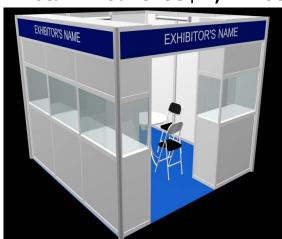

#### HQI Light — White Light 3m x 3m (9m²) One-side open

| Symbol | Contents                                                                                                                                                   | Qty |
|--------|------------------------------------------------------------------------------------------------------------------------------------------------------------|-----|
| #      | Counter Showcase (1mL X 0.5mW X 1mH)  With 1 X 70W HQI strong white light on top & lockable cabinet (at bottom)  With 1built-in fluorescent tube (24 watt) | 2   |

## Standard Package A

Total Amount: US\$ 530.00

| Symbol   | Contents                        | Qty |
|----------|---------------------------------|-----|
|          | Round Table<br>(0.79mH X 0.8mD) | 1   |
|          | Folding Chair                   | 4   |
|          | Waste Basket                    | 1   |
| <u> </u> | Fluorescent Tube 36W            | 3   |
| 1        | Carpet                          | 1   |