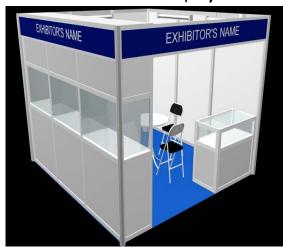

| Booth No:                                                                                                                  |

Email:

Contact Person:

Tel:

Fax:

#### Form 8.03-SPD Booth Packages Rental

Deadline: April 23, 2015

## **Optional**

7th Cambodia Gems & Jewelry Fair 2015 (June 18-21, Diamond Island Convention & Exhibition Center)

Return to: World Trade Fair (Int'l) Ltd

exhibitor@wtf.com.hk

Tel.: 852-2365 3839 Fax: 852-3165 8447

#### HQI Light — White Light 3m x 3m (9m²) Two-side open



## **Standard Package D**

**Total Amount: US\$ 1,062.00** 



| Symbol | Contents                                                                                                                                             | Qty | Symbol   | Contents                        | Qty |
|--------|------------------------------------------------------------------------------------------------------------------------------------------------------|-----|----------|---------------------------------|-----|
|        | Tall Showcase (1mL X 0.5mW X 2.5mH)  ■ With 1 X built-in 70W HQI strong white light & lockable cabinet (at bottom)                                   | 3   |          | Round Table<br>(0.79mH X 0.8mD) | 1   |
|        | light & lockable cabinet (at bottom)