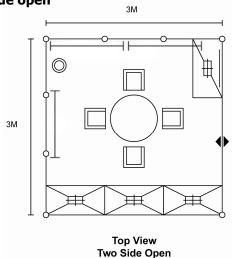

| Booth No:                                                                                                                  |

Email:

Contact Person:

Tel:

Fax:

#### Form 8.03-SPD Booth Packages Rental

Deadline: April 23, 2015

## **Optional**

7th Cambodia Gems & Jewelry Fair 2015 (June 18-21, Diamond Island Convention & Exhibition Center)

Return to: World Trade Fair (Int'l) Ltd

exhibitor@wtf.com.hk

Tel.: 852-2365 3839 Fax: 852-3165 8447

#### HQI Light — White Light 3m x 3m (9m²) Two-side open



## **Standard Package D**

**Total Amount: US\$ 1,062.00** 



| Symbol | Contents                                                                                                                                             | Qty | Symbol   | Contents                        | Qty |
|--------|------------------------------------------------------------------------------------------------------------------------------------------------------|-----|----------|---------------------------------|-----|
|        | Tall Showcase (1mL X 0.5mW X 2.5mH)  ■ With 1 X built-in 70W HQI strong white light & lockable cabinet (at bottom)                                   | 3   |          | Round Table<br>(0.79mH X 0.8mD) | 1   |
|        | light & lockable cabinet (at bottom)