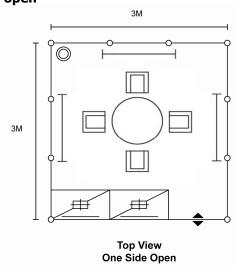

#### HQI Light — White Light 3m x 3m (9m²) One-side open

| Symbol | Contents                                                                                                                                                   | Qty |
|--------|------------------------------------------------------------------------------------------------------------------------------------------------------------|-----|
| #      | Counter Showcase (1mL X 0.5mW X 1mH)  With 1 X 70W HQI strong white light on top & lockable cabinet (at bottom)  With 1built-in fluorescent tube (24 watt) | 2   |

## Standard Package A

Total Amount: US\$ 530.00

| Symbol   | Contents                        | Qty |
|----------|---------------------------------|-----|
|          | Round Table<br>(0.79mH X 0.8mD) | 1   |
|          | Folding Chair                   | 4   |
|          | Waste Basket                    | 1   |
| <u> </u> | Fluorescent Tube 36W            | 3   |
| 1        | Carpet                          | 1   |