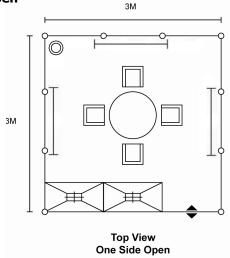

#### HQI Light — White Light 3m x 3m (9m²) One-side open

| Symbol | Contents                                                                                                                                                   | Qty |
|--------|------------------------------------------------------------------------------------------------------------------------------------------------------------|-----|
| #      | Counter Showcase (1mL X 0.5mW X 1mH)  With 1 X 70W HQI strong white light on top & lockable cabinet (at bottom)  With 1built-in fluorescent tube (24 watt) | 2   |

## Standard Package A

Total Amount: US\$ 530.00

| Symbol   | Contents                        | Qty |
|----------|---------------------------------|-----|
|          | Round Table<br>(0.79mH X 0.8mD) | 1   |
|          | Folding Chair                   | 4   |
|          | Waste Basket                    | 1   |
| <u> </u> | Fluorescent Tube 36W            | 3   |
| 1        | Carpet                          | 1   |