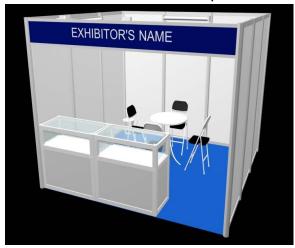

#### HQI Light — White Light 3m x 3m (9m²) One-side open

| Symbol | Contents                                                                                                                                                   | Qty |
|--------|------------------------------------------------------------------------------------------------------------------------------------------------------------|-----|
| #      | Counter Showcase (1mL X 0.5mW X 1mH)  With 1 X 70W HQI strong white light on top & lockable cabinet (at bottom)  With 1built-in fluorescent tube (24 watt) | 2   |

## Standard Package A

Total Amount: US\$ 530.00

| Symbol   | Contents                        | Qty |
|----------|---------------------------------|-----|
|          | Round Table<br>(0.79mH X 0.8mD) | 1   |
|          | Folding Chair                   | 4   |
|          | Waste Basket                    | 1   |
| <u> </u> | Fluorescent Tube 36W            | 3   |
| 1        | Carpet                          | 1   |