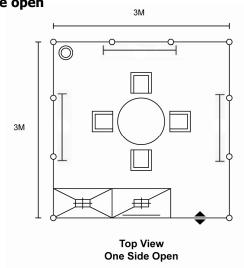

#### HQI Light — White Light 3m x 3m (9m²) Two-side open

## **Standard Package C**

Total Amount: US\$ 948.00

| Symbol | Contents                                                                                                                                                   | Qty |
|--------|------------------------------------------------------------------------------------------------------------------------------------------------------------|-----|
|        | Tall Showcase (1mL X 0.5mW X 2.5mH)  ■ With 1 X built-in 70W HQI strong white light & lockable cabinet (at bottom)                                         | 1   |
|        | Counter Showcase (1mL X 0.5mW X 1mH)  With 1 X 70W HQI strong white light on top & lockable cabinet (at bottom)  With 1built-in fluorescent tube (24 watt) | 3   |

| Symbol   | Contents                        | Qty |
|----------|---------------------------------|-----|
|          | Round Table<br>(0.79mH X 0.8mD) | 1   |
|          | Folding Chair                   | 4   |
|          | Waste Basket                    | 1   |
| <u> </u> | Fluorescent Tube 36W            | 3   |
| 1        | Carpet                          | 1   |