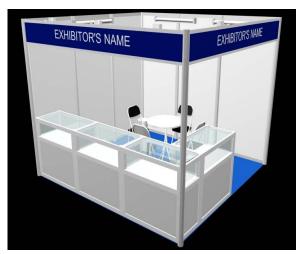

#### **HQI Light – White Light** $3m \times 3m (9m^2)$ Two-side open

|    | 3M                        |
|----|---------------------------|
| 3M |                           |
|    |                           |
|    | Top View<br>Two Side Open |

# Standard Package B

Total Amount: US\$ 780.00

| Symbol | Contents                        | Qty |
|--------|---------------------------------|-----|
|        | Round Table<br>(0.79mH X 0.8mD) | 1   |
|        | Folding Chair                   | 4   |
|        | Waste Basket                    | 1   |
| H      | Fluorescent Tube 36W            | 3   |
| 76     | Carpet                          | 1   |