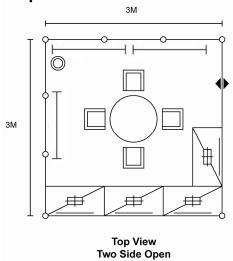

#### **HQI Light – White Light** $3m \times 3m (9m^2)$ Two-side open

|    | 3M                        |
|----|---------------------------|
| 3M |                           |
|    |                           |
|    | Top View<br>Two Side Open |

# Standard Package B

Total Amount: US\$ 780.00

| Symbol | Contents                        | Qty |
|--------|---------------------------------|-----|
|        | Round Table<br>(0.79mH X 0.8mD) | 1   |
|        | Folding Chair                   | 4   |
|        | Waste Basket                    | 1   |
| H      | Fluorescent Tube 36W            | 3   |
| 76     | Carpet                          | 1   |