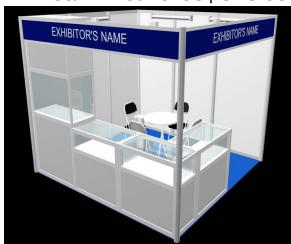

#### HQI Light — White Light 3m x 3m (9m²) One-side open

| Symbol | Contents                                                                                                                                                   | Qty |
|--------|------------------------------------------------------------------------------------------------------------------------------------------------------------|-----|
| #      | Counter Showcase (1mL X 0.5mW X 1mH)  With 1 X 70W HQI strong white light on top & lockable cabinet (at bottom)  With 1built-in fluorescent tube (24 watt) | 2   |

## Standard Package A

Total Amount: US\$ 530.00

| Symbol   | Contents                        | Qty |
|----------|---------------------------------|-----|
|          | Round Table<br>(0.79mH X 0.8mD) | 1   |
|          | Folding Chair                   | 4   |
|          | Waste Basket                    | 1   |
| <u> </u> | Fluorescent Tube 36W            | 3   |
| 1        | Carpet                          | 1   |